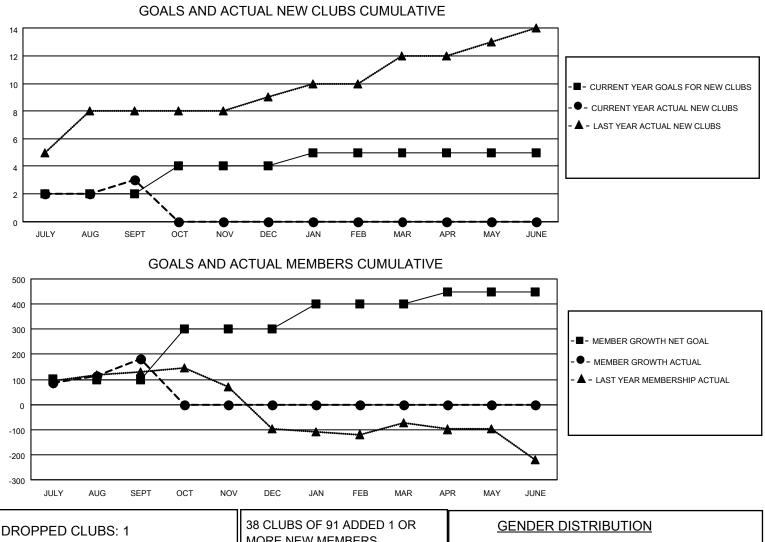

## LOCATION INDIA

District 322 A

Results as of: 9/30/2022

| Clubs                 |               |           |               | Members               |                         |                         |                                                    |
|-----------------------|---------------|-----------|---------------|-----------------------|-------------------------|-------------------------|----------------------------------------------------|
| RESULTS FOR 2022-2023 |               |           |               | RESULTS FOR 2022-2023 |                         |                         |                                                    |
| QUARTER               | NEW CLUB GOAL | NEW CLUBS | DROPPED CLUBS | QUARTER               | MBER GROWTH NET<br>GOAL | MEMBER GROWTH<br>ACTUAL | DROPPED<br>MEMBERS ACTUAL<br>(including transfers) |
| JULY/AUG/SEPT         | 2             | 3         | 1             | JULY/AUG/SEPT         | 100                     | 297                     | 93                                                 |
| OCT/NOV/DEC           | 2             | 0         | 0             | OCT/NOV/DEC           | 200                     | 0                       | 0                                                  |
| JAN/FEB/MAR           | 1             | 0         | 0             | JAN/FEB/MAR           | 100                     | 0                       | 0                                                  |
| APR/MAY/JUNE          | 0             | 0         | 0             | APR/MAY/JUNE          | 50                      | 0                       | 0                                                  |

| DROPPED CLUBS: 1 | 38 CLUBS OF 91 ADDED 1 OR<br>MORE NEW MEMBERS | GENDER DISTRIBUTION       |                |  |
|------------------|-----------------------------------------------|---------------------------|----------------|--|
|                  |                                               | MALE                      | 2,428 (68.90%) |  |
|                  |                                               | FEMALE                    | 1,095 (31.07%) |  |
| DROPPED MEMBERS  |                                               | NON BINARY 0 (0.00%)      |                |  |
| DECEASED 3       |                                               | PREFER NOT TO ANSWER      | 1 (0.03%)      |  |
| DECEASED 3       |                                               |                           |                |  |
| CLUB CANCELLED 2 | CLICK HERE FOR CUMULATIVE                     | TOTAL FAMILY UNIT MEMBERS | 5 1,635        |  |
| OTHER 88         | MEMBERSHIP DATA                               |                           |                |  |
| TOTAL 93         |                                               | FAMILY MEMBERS PAYING HA  | LF DUES 898    |  |
|                  |                                               |                           |                |  |